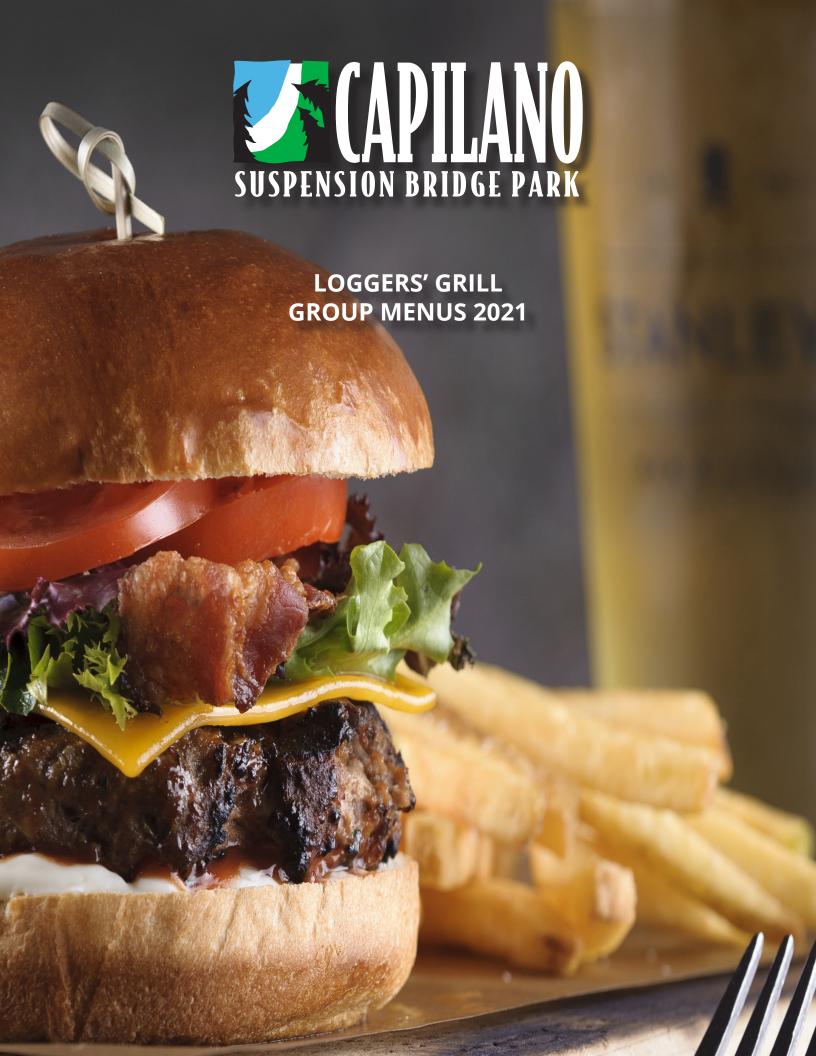

#### BRIDGE BURGER

\$17.00 plus 5% tax

Certified Angus beef, tomato, onion, lettuce, mayonnaise

Served with French fries and a regular fountain pop.